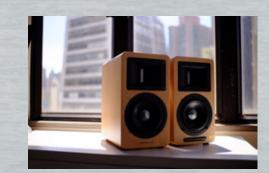

The A80 is AIRPULSE introduction to plug & play Hifi. Designed to appeal to a younger audience through its ease of use, multiple connection and functionality. This beautiful walnut finish speaker boasts high end & hifi components at affordable pricing

The A80 active speaker is the ideal entry into hifi listening